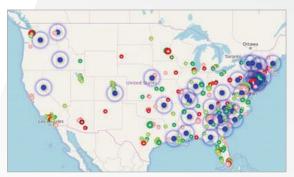

Spatial cluster analysis is a customized statistical methodology that identifies the intersection between patient clusters and the most productive sites.

densities exist but are a long distance from known investigators, allowing for focused investigator expansion activities.